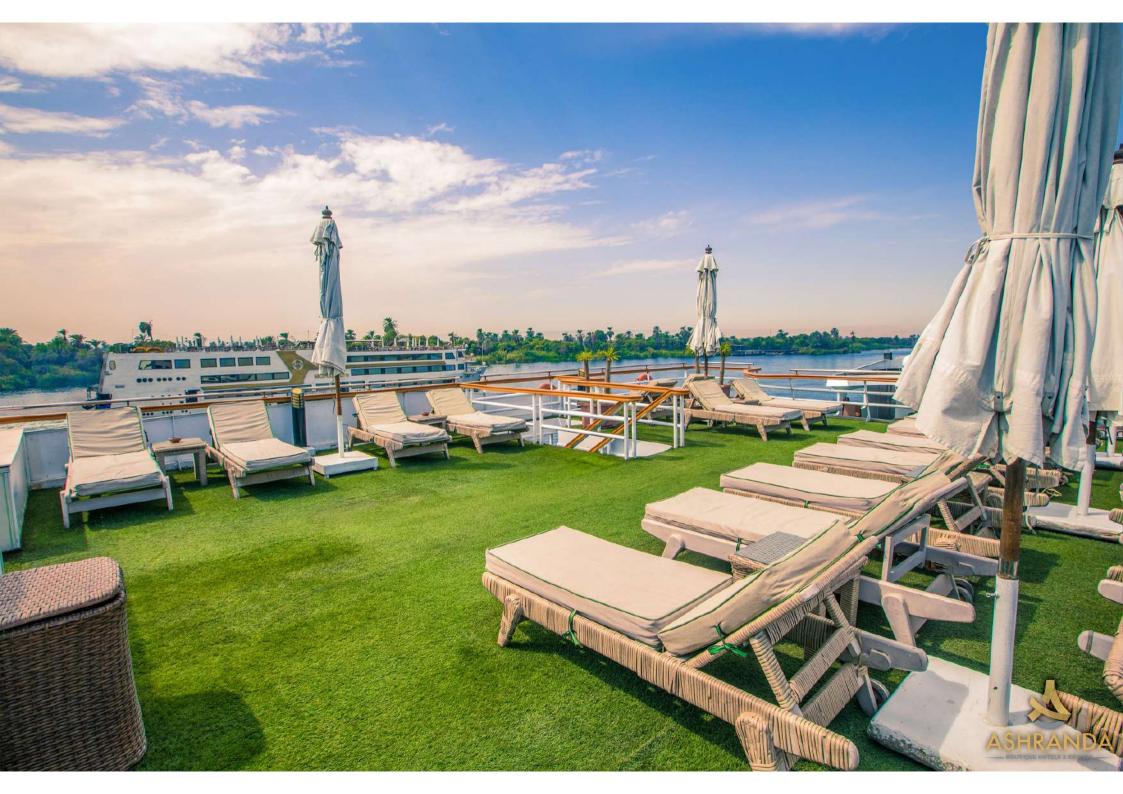

The health club on the Lido Sun Deck, adjacent to the pool, has a sauna and Jacuzzi while the Temple SPA features a massage room, steam bath, sauna, Jacuzzi, and a fully equipped workout area.

To top it off there is a gift shop, hair salon, Internet access, international telephone service, fax, laundry and room service.

## Cruise Facilities & Services:

- Oasis Lounge and bar (Main Lounge with dance floor featuring local shows).
- \* The Atrium Lounge and Bar (Casual Lounge).
- ❖ The Chart Lounge & Library (Reading Lounge & Library).
- ❖ Palm Court Restaurant (Main Restaurant).
- Sahara Terrace Café.
- ❖ The Temple SPA (Including Gym Area, Sauna, Jacuzzi, Steam Bath and Massage Room).
- The Lido Health Club (Including Sauna and Jacuzzi, situated on Lido Terrace).
- ❖ The Lido Terrace (Swimming Pool, Bar and Shaded Sundeck).
- \* The Sahara Terrace Sundeck.
- . Gift Shop.
- Beauty Salon.
- Ship Photographer and Galabeya Kiosk.
- \* Room service, Laundry service, Internet service.