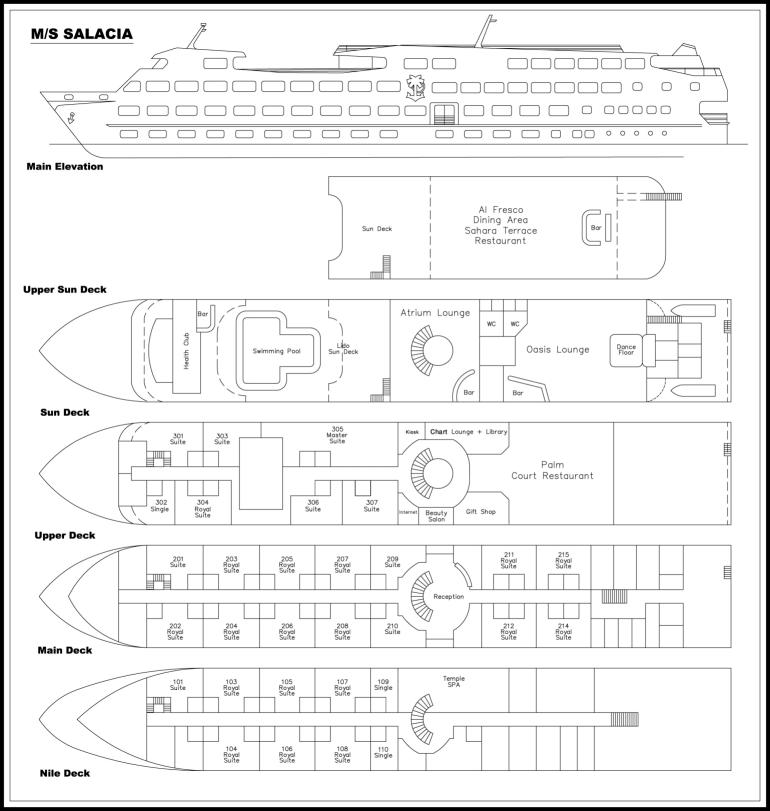

**M/S Salacia** Nile cruise is completely refitted, refurbished, and converted to an all-suite configuration; no other ship of its size cruising the Nile offers so much space per client. Most vessels of this size carry 140-160 passengers or more, while this ship will cater to only 59 discerning travelers, with a crew to passenger ratio of one to one, all while offering the highest quality of service, gastronomy, and accommodation. Stateroom and Royal suites both feature two full size windows and have areas of approximately 21 and 28 square meters respectively.

**M/S Salacia** Nile cruise is offers a unique Master Suite features separated bedroom and lounge, with a dining area and bar. It covers about 65 square meters with five full size windows.

All suites of **M/S Salacia** Nile cruise have telephones, LCD televisions, DVD players, satellite channels and in-house movies, safes, mini bar and individually controlled air conditioning. Complimentary room service, fresh fruit, all non-alcoholic beverages, hot thermos with tea and coffee, and mineral water is provided daily.

## Accommodation:

- 5 Decks
- ❖ 1 Master Suite: (Approx. 65 Square meters, 5 full Size Windows, Separate Bedroom, Double Bed, Separate Lounge, Dining Area, Bar, Two W.C).

- ❖ 18 Royal Suites (6 with Large Beds and 12 with Twin Beds), Approx. 28 Square meters each with two full Size Windows One Bed Room, Lounge Area and Two W.C.
- ❖ 9 Stateroom Suites (Large Bed), Approx. 21 Square meters, 2 full Size Windows, One Bed Room, Lounge Area, and One W.C.
- ❖ 3 Proper Single Staterooms, Approx. 15 Square meters with one full size window, One room, One Large Single Bed, chair and One W.C.