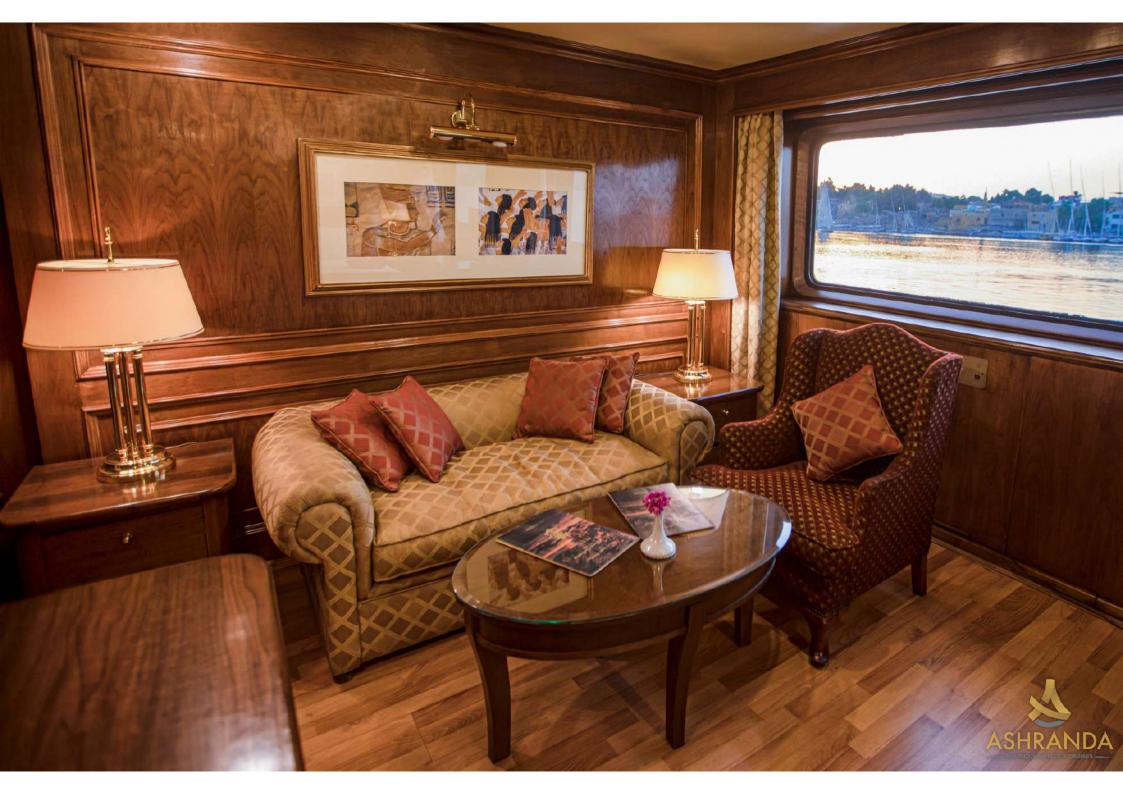

**M/S Salacia** Nile cruise is offers a unique Master Suite features separated bedroom and lounge, with a dining area and bar. It covers about 65 square meters with five full size windows.

All suites of **M/S Salacia** Nile cruise have telephones, LCD televisions, DVD players, satellite channels and in-house movies, safes, mini bar and individually controlled air conditioning. Complimentary room service, fresh fruit, all non-alcoholic beverages, hot thermos with tea and coffee, and mineral water is provided daily.