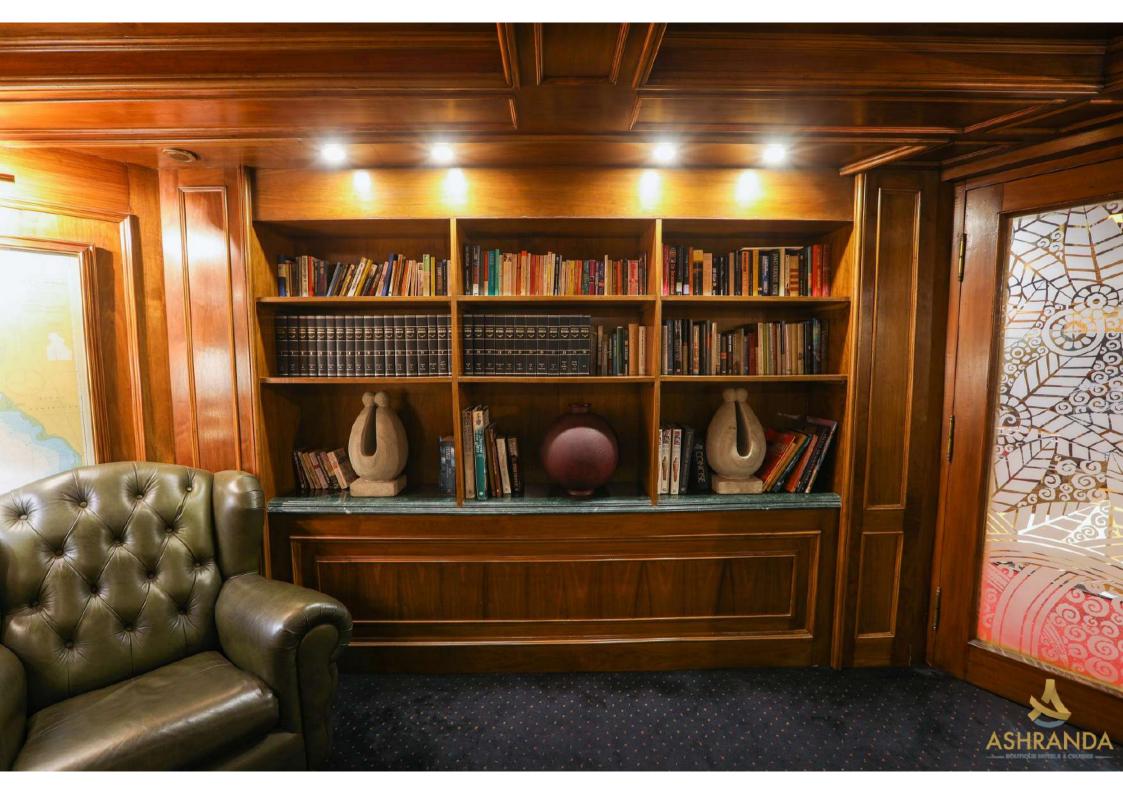

The bathrooms of **M/S Salacia** Nile cruise are equipped with high quality toiletries, and luxury bathrobes and slippers are also provided. In addition to a main lounge and bar with dance floor and local entertainment, there is a casual all-day lounge and bar and a reading room and library.