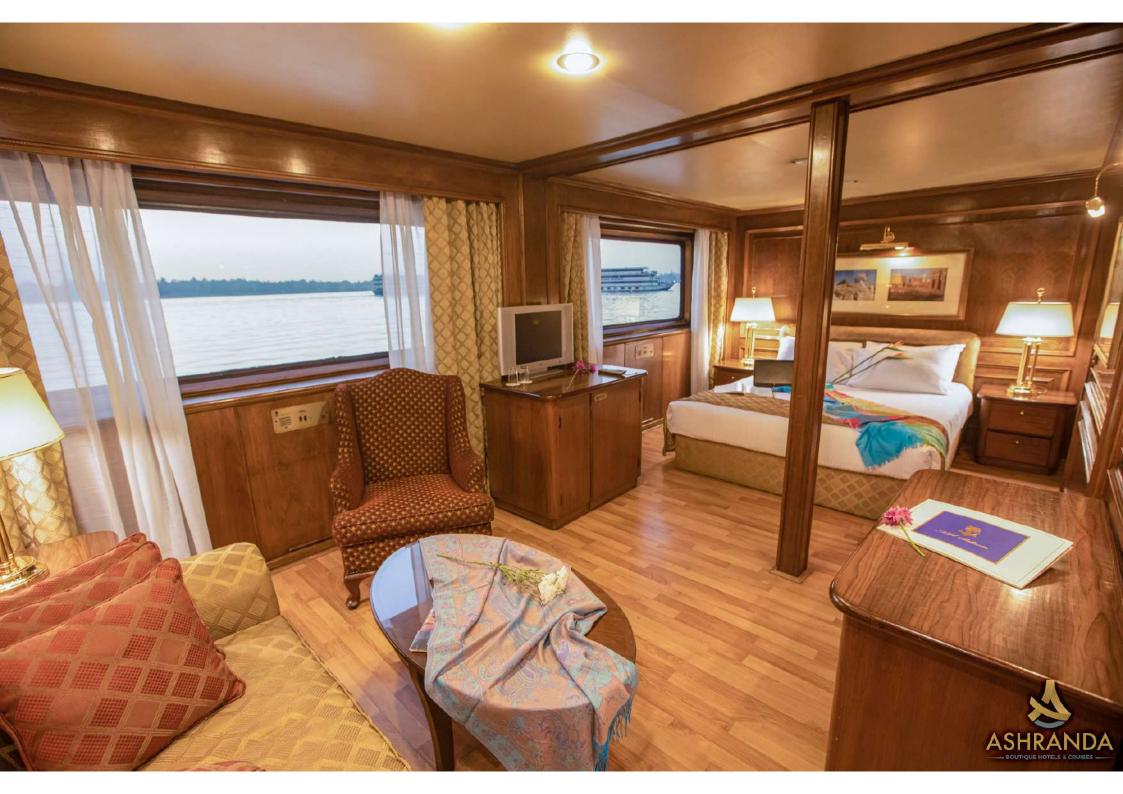

**M/S Salacia** Nile cruise is completely refitted, refurbished, and converted to an all-suite configuration; no other ship of its size cruising the Nile offers so much space per client. Most vessels of this size carry 140-160 passengers or more, while this ship will cater to only 59 discerning travelers, with a crew to passenger ratio of one to one, all while offering the highest quality of service, gastronomy, and accommodation. Stateroom and Royal suites both feature two full size windows and have areas of approximately 21 and 28 square meters respectively.

**M/S Salacia** Nile cruise is offers a unique Master Suite features separated bedroom and lounge, with a dining area and bar. It covers about 65 square meters with five full size windows.

All suites of **M/S Salacia** Nile cruise have telephones, LCD televisions, DVD players, satellite channels and in-house movies, safes, mini bar and individually controlled air conditioning. Complimentary room service, fresh fruit, all non-alcoholic beverages, hot thermos with tea and coffee, and mineral water is provided daily.

#### **Guest Suite Facilities:**

- Individually Controlled Air Conditioning
- Telephone
- ❖ LCD T.V with In House Movies and Satellite Channels
- Private DVD Player
- Mini-Bar
- Individual Safe Box
- Daily fruit basket
- Daily Complimentary Mineral Water
- Daily hot Water Thermos with Tea / Coffee
- Complimentary Biscuits/Chocolates upon arrival
- Stationary
- Shampoo, Conditioner, Shower Gel, Soap and Bathrobes