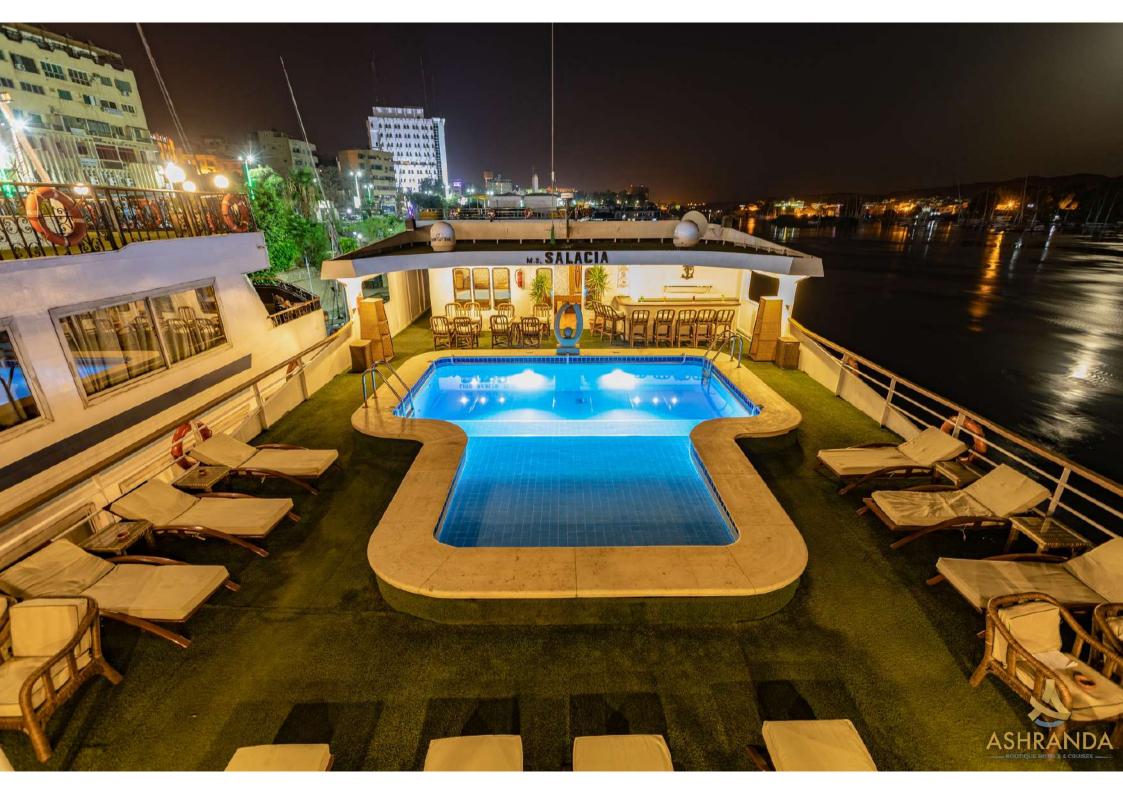

The health club on the Lido Sun Deck, adjacent to the pool, has a sauna and Jacuzzi while the Temple SPA features a massage room, steam bath, sauna, Jacuzzi, and a fully equipped workout area.

To top it off there is a gift shop, hair salon, Internet access, international telephone service, fax, laundry and room service.

## Cruise Facilities & Services:

- Oasis Lounge and bar (Main Lounge with dance floor featuring local shows).
- \* The Atrium Lounge and Bar (Casual Lounge).
- ❖ The Chart Lounge & Library (Reading Lounge & Library).
- ❖ Palm Court Restaurant (Main Restaurant).
- Sahara Terrace Café.
- ❖ The Temple SPA (Including Gym Area, Sauna, Jacuzzi, Steam Bath and Massage Room).
- The Lido Health Club (Including Sauna and Jacuzzi, situated on Lido Terrace).
- ❖ The Lido Terrace (Swimming Pool, Bar and Shaded Sundeck).
- \* The Sahara Terrace Sundeck.
- . Gift Shop.
- Beauty Salon.
- Ship Photographer and Galabeya Kiosk.
- \* Room service, Laundry service, Internet service.