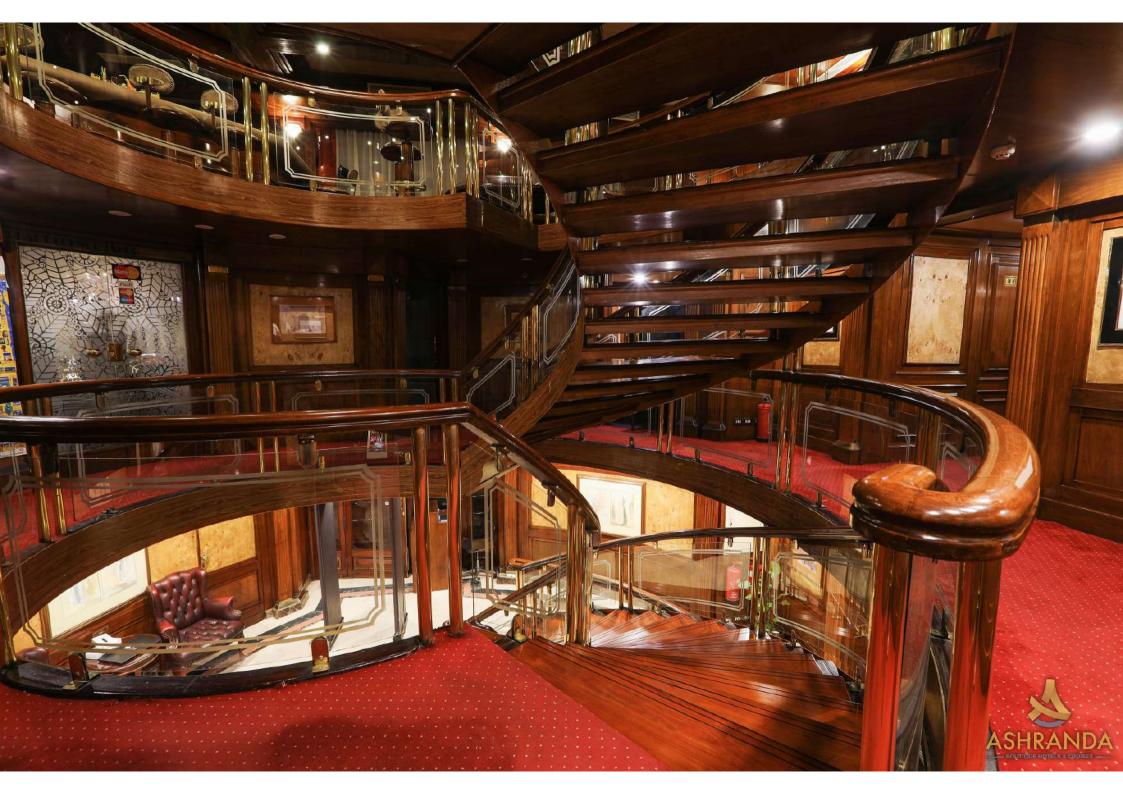

## Cruise Facilities & Services:

- Oasis Lounge and bar (Main Lounge with dance floor featuring local shows).
- \* The Atrium Lounge and Bar (Casual Lounge).
- ❖ The Chart Lounge & Library (Reading Lounge & Library).
- ❖ Palm Court Restaurant (Main Restaurant).
- Sahara Terrace Café.
- ❖ The Temple SPA (Including Gym Area, Sauna, Jacuzzi, Steam Bath and Massage Room).
- The Lido Health Club (Including Sauna and Jacuzzi, situated on Lido Terrace).
- ❖ The Lido Terrace (Swimming Pool, Bar and Shaded Sundeck).
- \* The Sahara Terrace Sundeck.
- . Gift Shop.
- Beauty Salon.
- Ship Photographer and Galabeya Kiosk.
- \* Room service, Laundry service, Internet service.