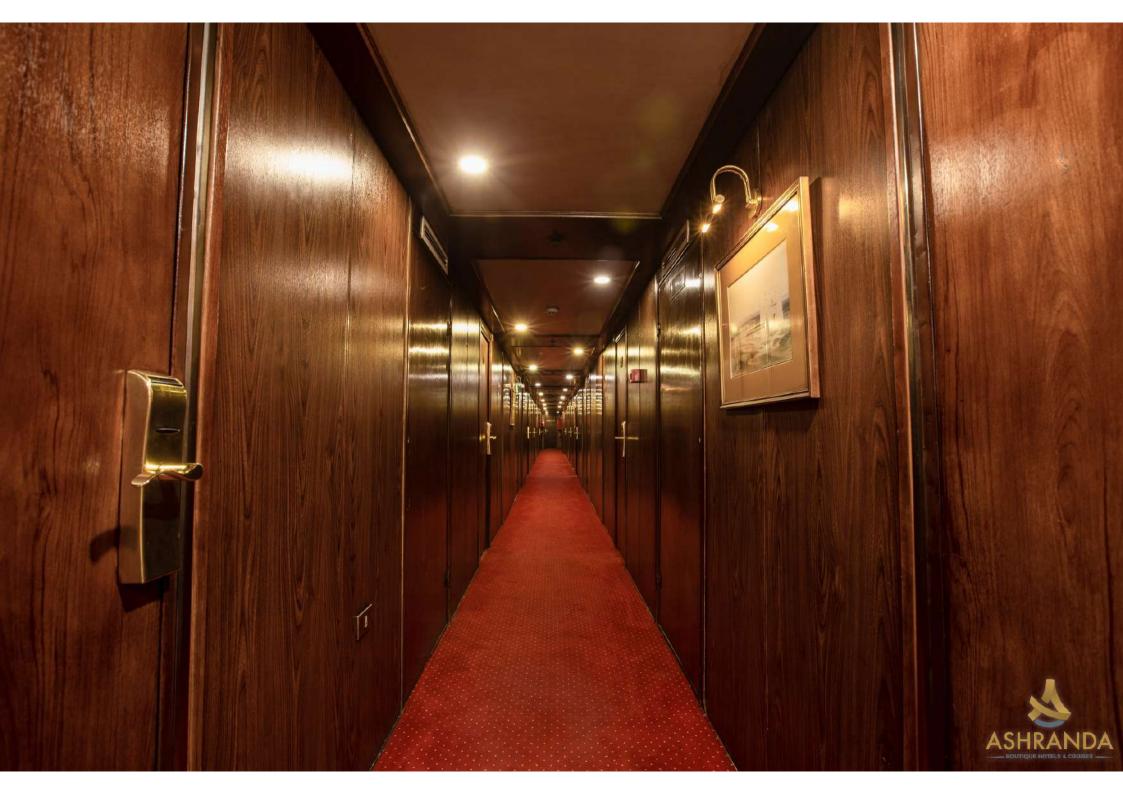

# M/S Salacia Nile cruise

**M/S Salacia** Nile cruise is renowned for its high standards of luxury and hospitality. Guests can enjoy three, four, and seven night itineraries on the board of **M/S Salacia** Nile cruise, exploring the wonders of the Egyptian Nile.

**M/S Salacia** Nile cruise is completely refitted, refurbished, and converted to an all-suite configuration; no other ship of its size cruising the Nile offers so much space per client. Most vessels of this size carry 140-160 passengers or more, while this ship will cater to only 59 discerning travelers, with a crew to passenger ratio of one to one, all while offering the highest quality of service, gastronomy, and accommodation. Stateroom and Royal suites both feature two full size windows and have areas of