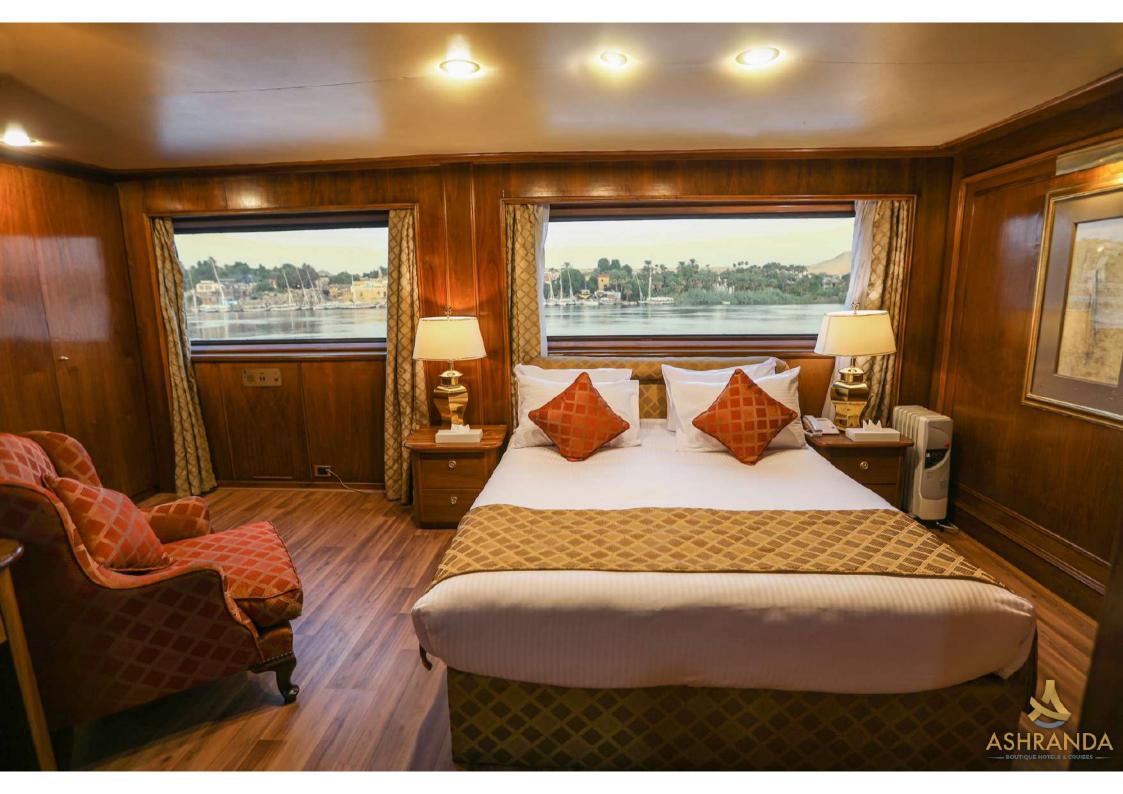

**M/S Salacia** Nile cruise is completely refitted, refurbished, and converted to an all-suite configuration; no other ship of its size cruising the Nile offers so much space per client. Most vessels of this size carry 140-160 passengers or more, while this ship will cater to only 59 discerning travelers, with a crew to passenger ratio of one to one, all while offering the highest quality of service, gastronomy, and accommodation. Stateroom and Royal suites both feature two full size windows and have areas of approximately 21 and 28 square meters respectively.

## Accommodation:

- 5 Decks
- ❖ 1 Master Suite: (Approx. 65 Square meters, 5 full Size Windows, Separate Bedroom, Double Bed, Separate Lounge, Dining Area, Bar, Two W.C).

- ❖ 18 Royal Suites (6 with Large Beds and 12 with Twin Beds), Approx. 28 Square meters each with two full Size Windows One Bed Room, Lounge Area and Two W.C.
- ❖ 9 Stateroom Suites (Large Bed), Approx. 21 Square meters, 2 full Size Windows, One Bed Room, Lounge Area, and One W.C.
- ❖ 3 Proper Single Staterooms, Approx. 15 Square meters with one full size window, One room, One Large Single Bed, chair and One W.C.

#### **Guest Suite Facilities:**

- Individually Controlled Air Conditioning
- Telephone
- ❖ LCD T.V with In House Movies and Satellite Channels
- Private DVD Player
- Mini-Bar
- Individual Safe Box
- Daily fruit basket
- Daily Complimentary Mineral Water
- Daily hot Water Thermos with Tea / Coffee
- Complimentary Biscuits/Chocolates upon arrival
- Stationary
- Shampoo, Conditioner, Shower Gel, Soap and Bathrobes