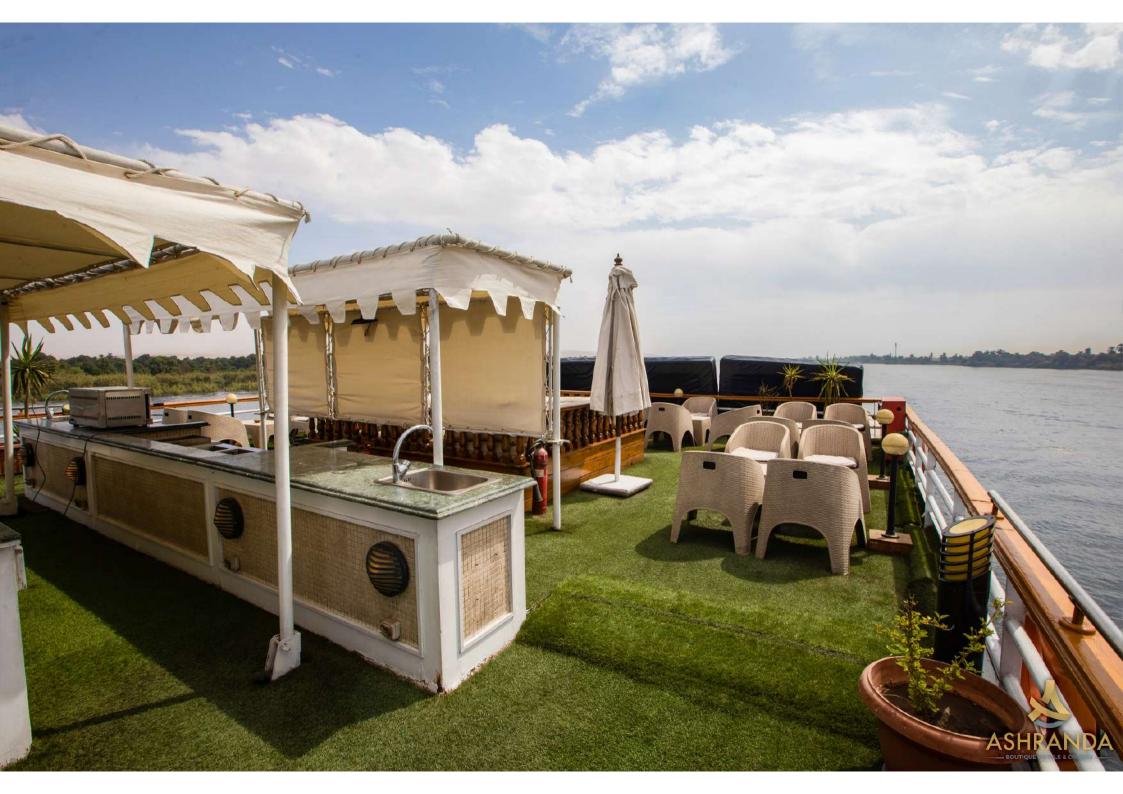

The main restaurant of **M/S Salacia** Nile cruise serves buffet breakfast, lunch, dinner and a la carte dinner with an international flavor for the most demanding palate. Al fresco lunch is also served at the Sahara Café aft on the main Sun Deck, weather permitting.

## Cruise Facilities & Services:

- Oasis Lounge and bar (Main Lounge with dance floor featuring local shows).
- \* The Atrium Lounge and Bar (Casual Lounge).
- ❖ The Chart Lounge & Library (Reading Lounge & Library).
- ❖ Palm Court Restaurant (Main Restaurant).
- Sahara Terrace Café.
- ❖ The Temple SPA (Including Gym Area, Sauna, Jacuzzi, Steam Bath and Massage Room).
- The Lido Health Club (Including Sauna and Jacuzzi, situated on Lido Terrace).
- ❖ The Lido Terrace (Swimming Pool, Bar and Shaded Sundeck).
- \* The Sahara Terrace Sundeck.
- . Gift Shop.
- Beauty Salon.
- Ship Photographer and Galabeya Kiosk.
- \* Room service, Laundry service, Internet service.