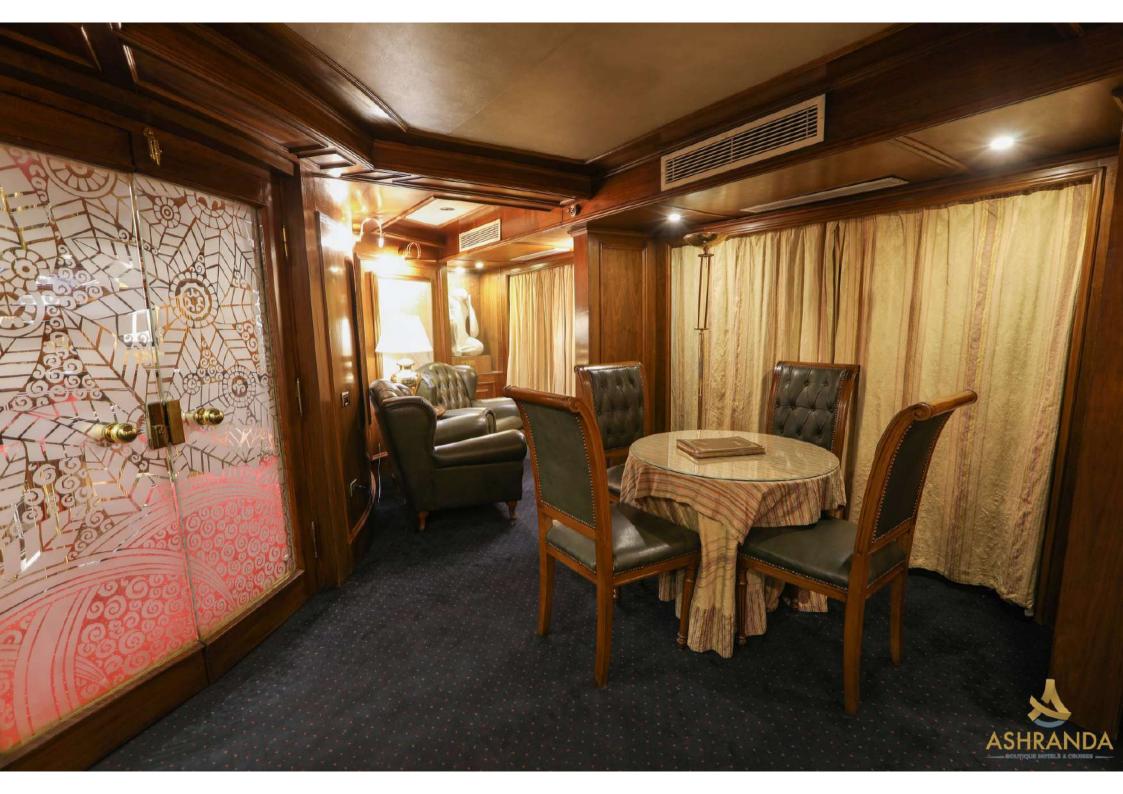

**M/S Salacia** Nile cruise is offers a unique Master Suite features separated bedroom and lounge, with a dining area and bar. It covers about 65 square meters with five full size windows.

All suites of **M/S Salacia** Nile cruise have telephones, LCD televisions, DVD players, satellite channels and in-house movies, safes, mini bar and individually controlled air conditioning. Complimentary room service, fresh fruit, all non-alcoholic beverages, hot thermos with tea and coffee, and mineral water is provided daily.