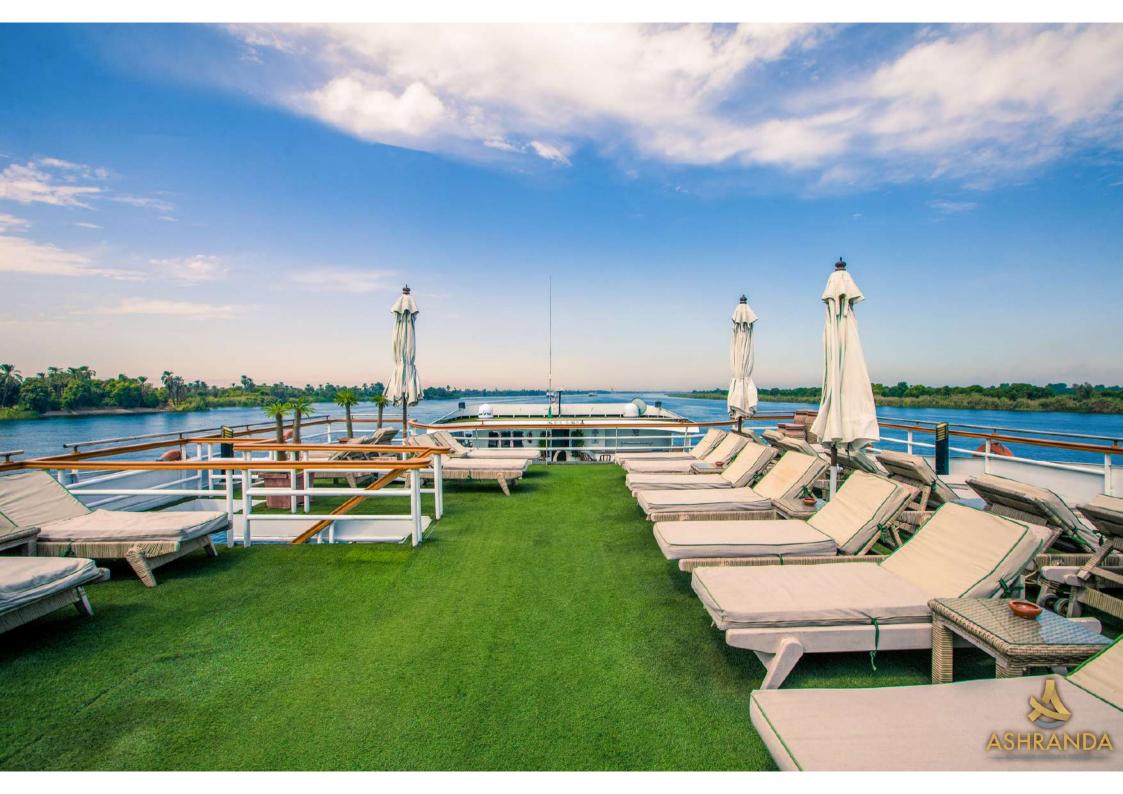

The health club on the Lido Sun Deck, adjacent to the pool, has a sauna and Jacuzzi while the Temple SPA features a massage room, steam bath, sauna, Jacuzzi, and a fully equipped workout area.

To top it off there is a gift shop, hair salon, Internet access, international telephone service, fax, laundry and room service.

## Cruise Facilities & Services:

- Oasis Lounge and bar (Main Lounge with dance floor featuring local shows).
- \* The Atrium Lounge and Bar (Casual Lounge).
- ❖ The Chart Lounge & Library (Reading Lounge & Library).
- ❖ Palm Court Restaurant (Main Restaurant).
- Sahara Terrace Café.
- ❖ The Temple SPA (Including Gym Area, Sauna, Jacuzzi, Steam Bath and Massage Room).
- The Lido Health Club (Including Sauna and Jacuzzi, situated on Lido Terrace).
- ❖ The Lido Terrace (Swimming Pool, Bar and Shaded Sundeck).
- \* The Sahara Terrace Sundeck.
- . Gift Shop.
- Beauty Salon.
- Ship Photographer and Galabeya Kiosk.
- \* Room service, Laundry service, Internet service.