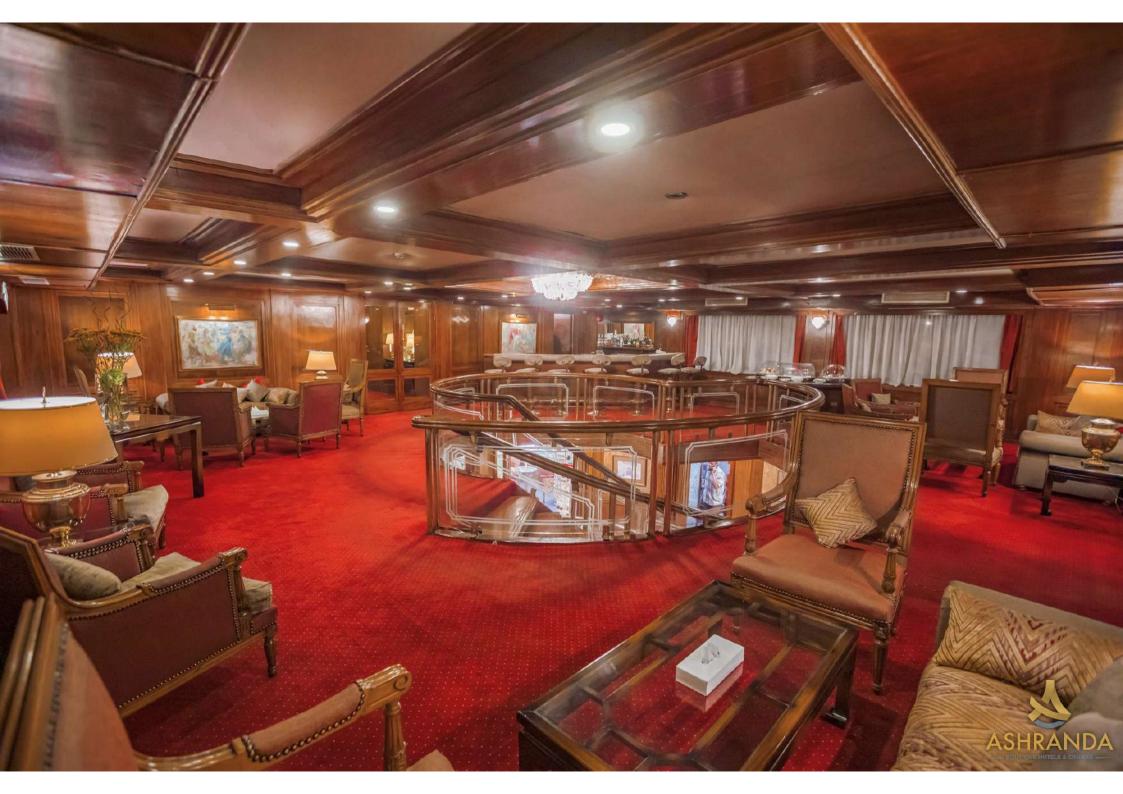

The bathrooms of **M/S Salacia** Nile cruise are equipped with high quality toiletries, and luxury bathrobes and slippers are also provided. In addition to a main lounge and bar with dance floor and local entertainment, there is a casual all-day lounge and bar and a reading room and library.

## Cruise Facilities & Services:

- Oasis Lounge and bar (Main Lounge with dance floor featuring local shows).
- \* The Atrium Lounge and Bar (Casual Lounge).
- ❖ The Chart Lounge & Library (Reading Lounge & Library).
- ❖ Palm Court Restaurant (Main Restaurant).
- Sahara Terrace Café.
- ❖ The Temple SPA (Including Gym Area, Sauna, Jacuzzi, Steam Bath and Massage Room).
- The Lido Health Club (Including Sauna and Jacuzzi, situated on Lido Terrace).
- ❖ The Lido Terrace (Swimming Pool, Bar and Shaded Sundeck).
- \* The Sahara Terrace Sundeck.
- . Gift Shop.
- Beauty Salon.
- Ship Photographer and Galabeya Kiosk.
- \* Room service, Laundry service, Internet service.