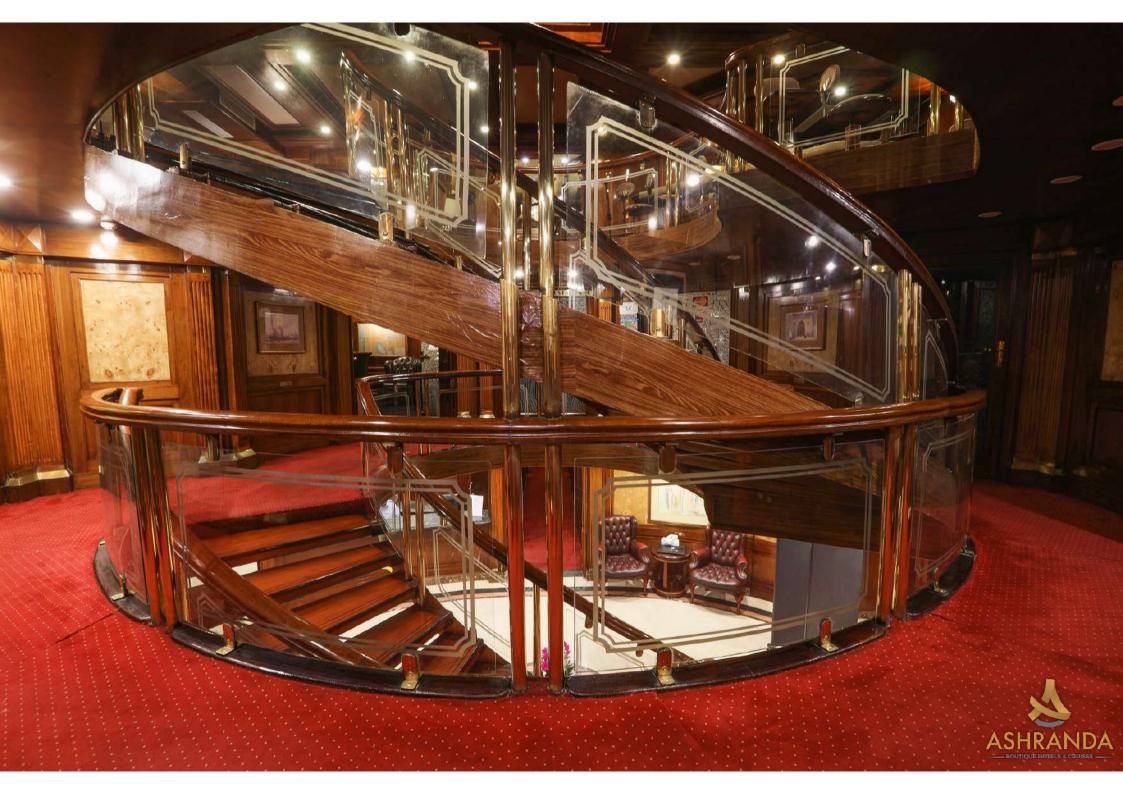

## Cruise Facilities & Services:

- Oasis Lounge and bar (Main Lounge with dance floor featuring local shows).
- \* The Atrium Lounge and Bar (Casual Lounge).
- ❖ The Chart Lounge & Library (Reading Lounge & Library).
- ❖ Palm Court Restaurant (Main Restaurant).
- Sahara Terrace Café.
- ❖ The Temple SPA (Including Gym Area, Sauna, Jacuzzi, Steam Bath and Massage Room).
- The Lido Health Club (Including Sauna and Jacuzzi, situated on Lido Terrace).
- ❖ The Lido Terrace (Swimming Pool, Bar and Shaded Sundeck).
- \* The Sahara Terrace Sundeck.
- . Gift Shop.
- Beauty Salon.
- Ship Photographer and Galabeya Kiosk.
- \* Room service, Laundry service, Internet service.