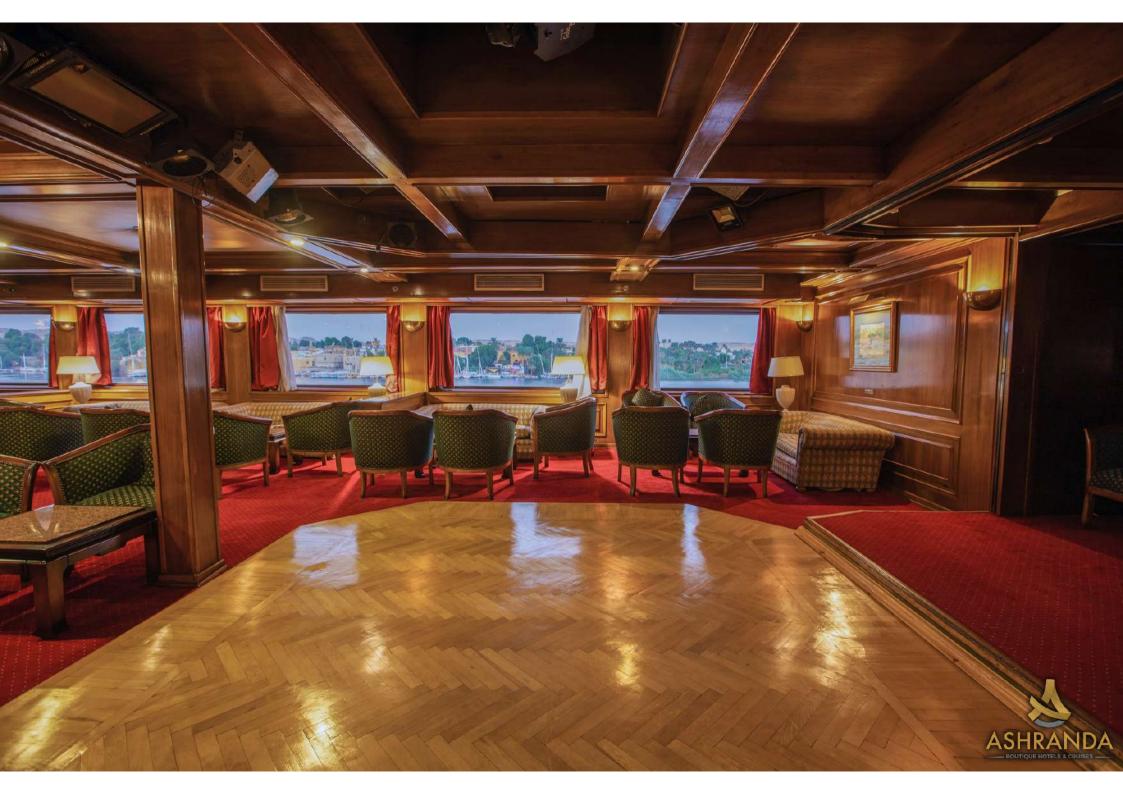

The bathrooms of **M/S Salacia** Nile cruise are equipped with high quality toiletries, and luxury bathrobes and slippers are also provided. In addition to a main lounge and bar with dance floor and local entertainment, there is a casual all-day lounge and bar and a reading room and library.

## Cruise Facilities & Services:

- Oasis Lounge and bar (Main Lounge with dance floor featuring local shows).
- \* The Atrium Lounge and Bar (Casual Lounge).
- ❖ The Chart Lounge & Library (Reading Lounge & Library).
- ❖ Palm Court Restaurant (Main Restaurant).
- Sahara Terrace Café.
- ❖ The Temple SPA (Including Gym Area, Sauna, Jacuzzi, Steam Bath and Massage Room).
- The Lido Health Club (Including Sauna and Jacuzzi, situated on Lido Terrace).
- ❖ The Lido Terrace (Swimming Pool, Bar and Shaded Sundeck).
- \* The Sahara Terrace Sundeck.
- . Gift Shop.
- Beauty Salon.
- Ship Photographer and Galabeya Kiosk.
- \* Room service, Laundry service, Internet service.