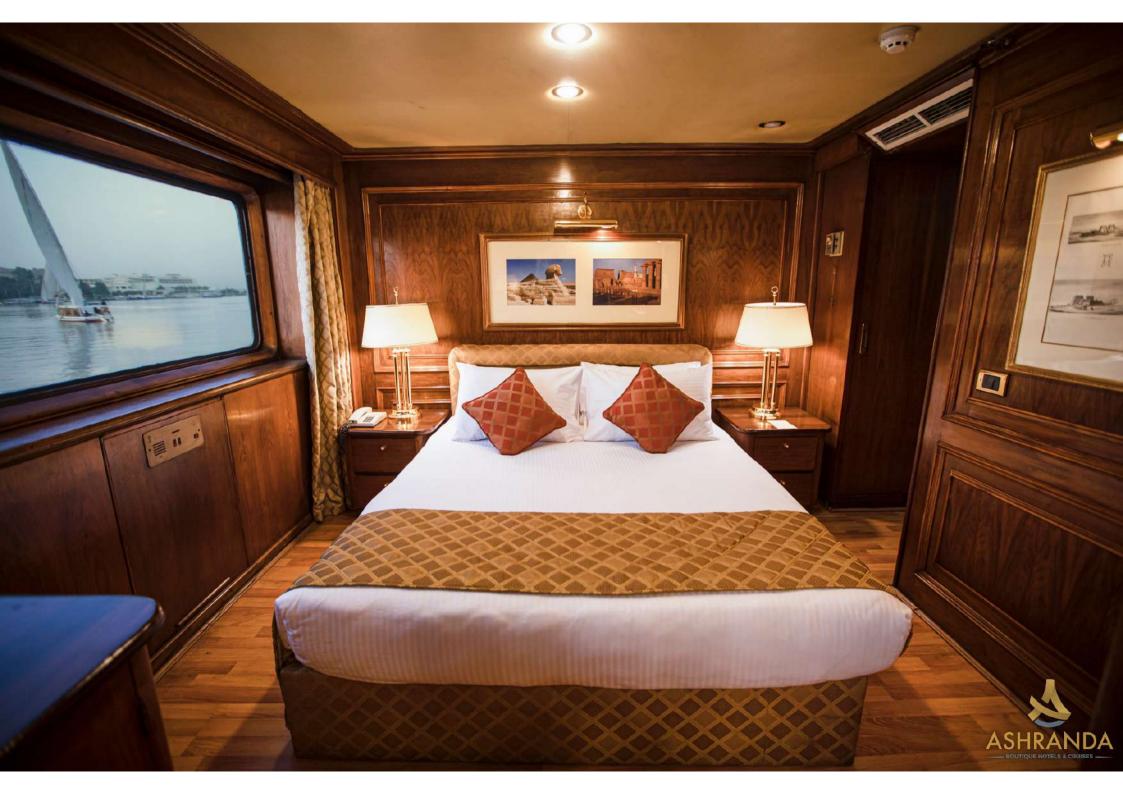

**M/S Salacia** Nile cruise is completely refitted, refurbished, and converted to an all-suite configuration; no other ship of its size cruising the Nile offers so much space per client. Most vessels of this size carry 140-160 passengers or more, while this ship will cater to only 59 discerning travelers, with a crew to passenger ratio of one to one, all while offering the highest quality of service, gastronomy, and accommodation. Stateroom and Royal suites both feature two full size windows and have areas of approximately 21 and 28 square meters respectively.

**M/S Salacia** Nile cruise is offers a unique Master Suite features separated bedroom and lounge, with a dining area and bar. It covers about 65 square meters with five full size windows.

All suites of **M/S Salacia** Nile cruise have telephones, LCD televisions, DVD players, satellite channels and in-house movies, safes, mini bar and individually controlled air conditioning. Complimentary room service, fresh fruit, all non-alcoholic beverages, hot thermos with tea and coffee, and mineral water is provided daily.

#### **Guest Suite Facilities:**

- Individually Controlled Air Conditioning
- Telephone
- ❖ LCD T.V with In House Movies and Satellite Channels
- Private DVD Player
- Mini-Bar
- Individual Safe Box
- Daily fruit basket
- Daily Complimentary Mineral Water
- Daily hot Water Thermos with Tea / Coffee
- Complimentary Biscuits/Chocolates upon arrival
- Stationary
- Shampoo, Conditioner, Shower Gel, Soap and Bathrobes